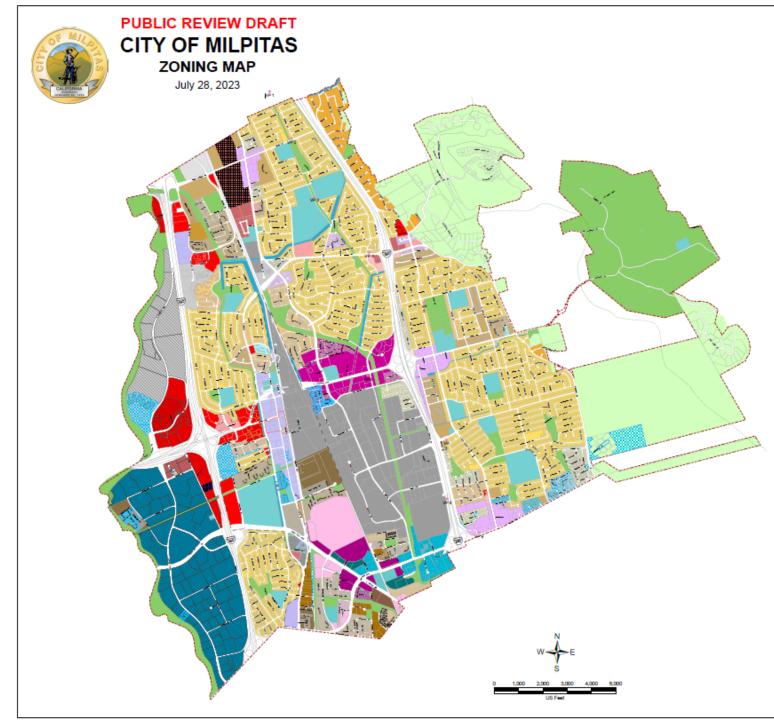

# Zoning Map Update

City of Milpitas Comprehensive Zoning Ordinance Update | 28

## Zoning Map Update

#### Approach

- Make zoning consistent with General Plan land use designations identified by the General Plan
- Incorporate Cityidentified clean up edits

Q&A; Breakout Discussions; Next Steps