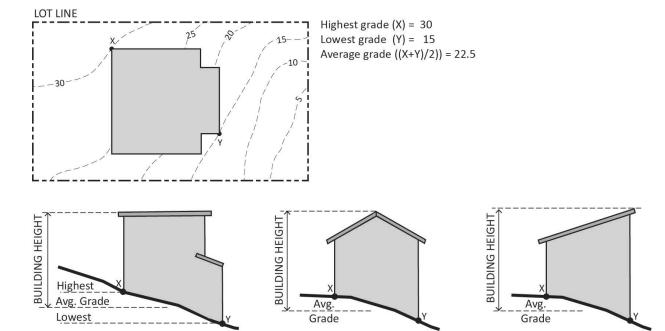

#### **Recommendations: Development and Design Standards**

- Landscaping and tree planting standards
  - Perimeter landscaping standards, parking lot shade trees, etc.
- Single-family residential development and design standards
  - Such as window recess, roof form, blank wall standards, etc.
- Other
  - Clarify height for industrial zones and accessory structures; revise fence and wall standards; etc.