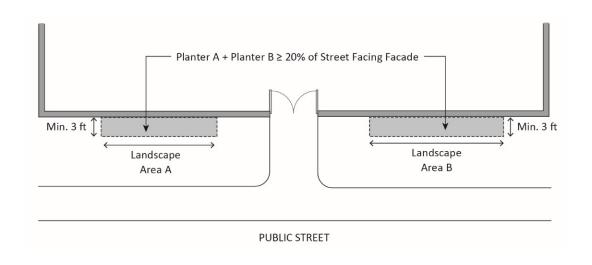

#### **Recommendations: Development and Design Standards**

- Landscaping and tree planting standards
  - Perimeter landscaping standards, parking lot shade trees, etc.
- Single-family residential development and design standards
  - Such as window recess, roof form, blank wall standards, etc.
- Other
  - Clarify height for industrial zones and accessory structures; revise fence and wall standards; etc.