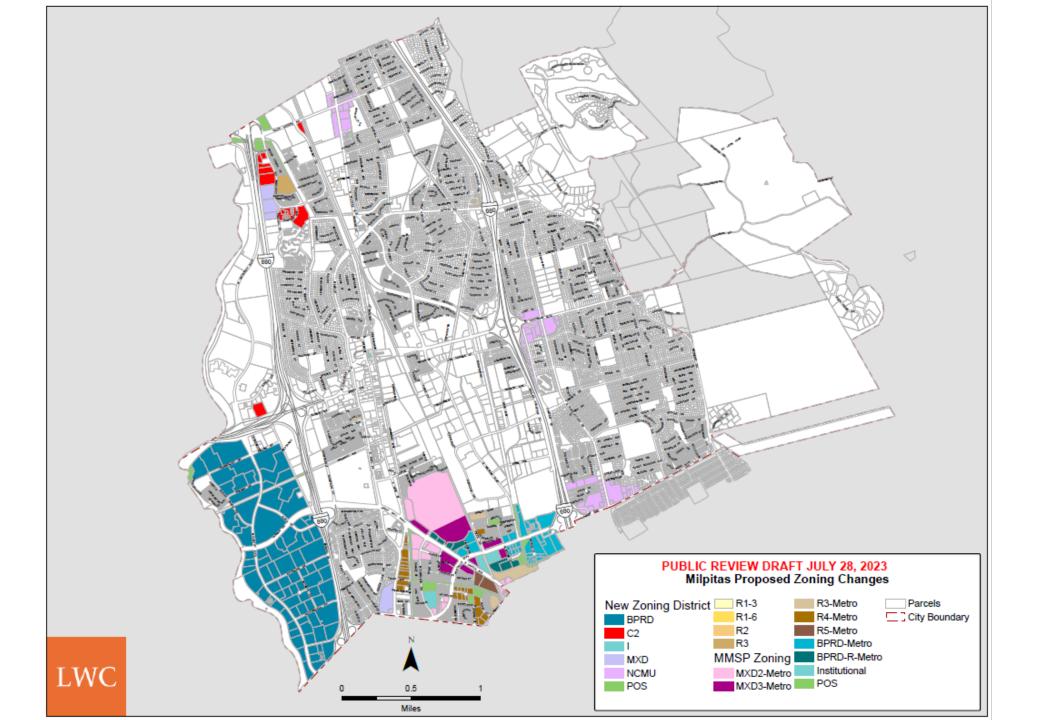

# Zoning Map Update

City of Milpitas Comprehensive Zoning Ordinance Update | 28

## Zoning Map Update

#### Approach

- Make zoning consistent with General Plan land use designations identified by the General Plan
- Incorporate Cityidentified clean up edits

Q&A; Breakout Discussions; Next Steps