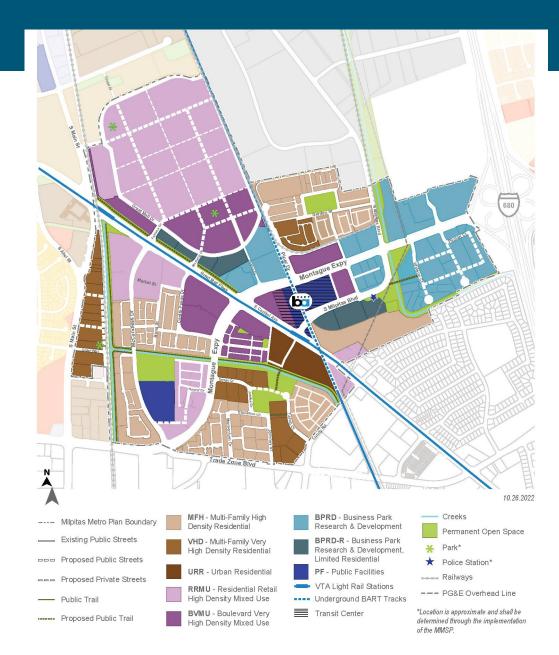

## Zoning Map Update

#### Approach

- Make zoning consistent with General Plan land use designations identified by the General Plan
- Incorporate Cityidentified clean up edits

Q&A; Breakout Discussions; Next Steps