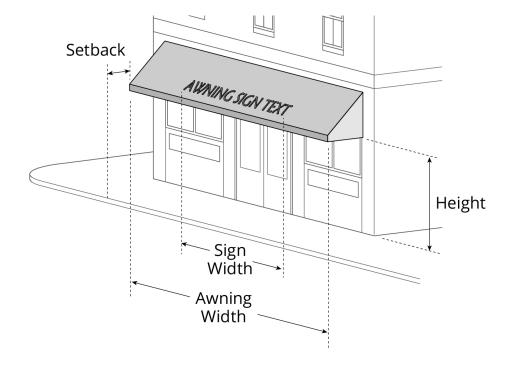

#### **Recommendations: Sign Standards**

- Neutral content
  - Comply with *Reed v. Town of Gilbert* U.S. Supreme Court decision
  - Eliminate standards specific to the message that is conveyed on the sign (content-neutral)
- Time, place, and manner restrictions
- Reorganize standards (table format)
- Update and modernize the sign definitions
- Simple and clear graphics to illustrate sign types