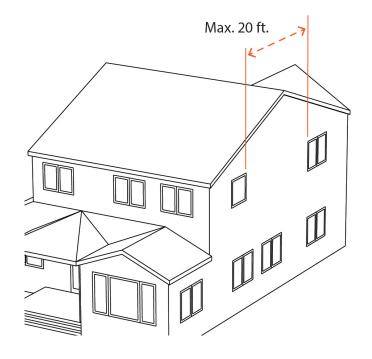

#### **Recommendations: Development and Design Standards**

- Landscaping and tree planting standards
  - Perimeter landscaping standards, parking lot shade trees, etc.
- Single-family residential development and design standards
  - Such as window recess, roof form, blank wall standards, etc.
- Other
  - Clarify height for industrial zones and accessory structures; revise fence and wall standards; etc.