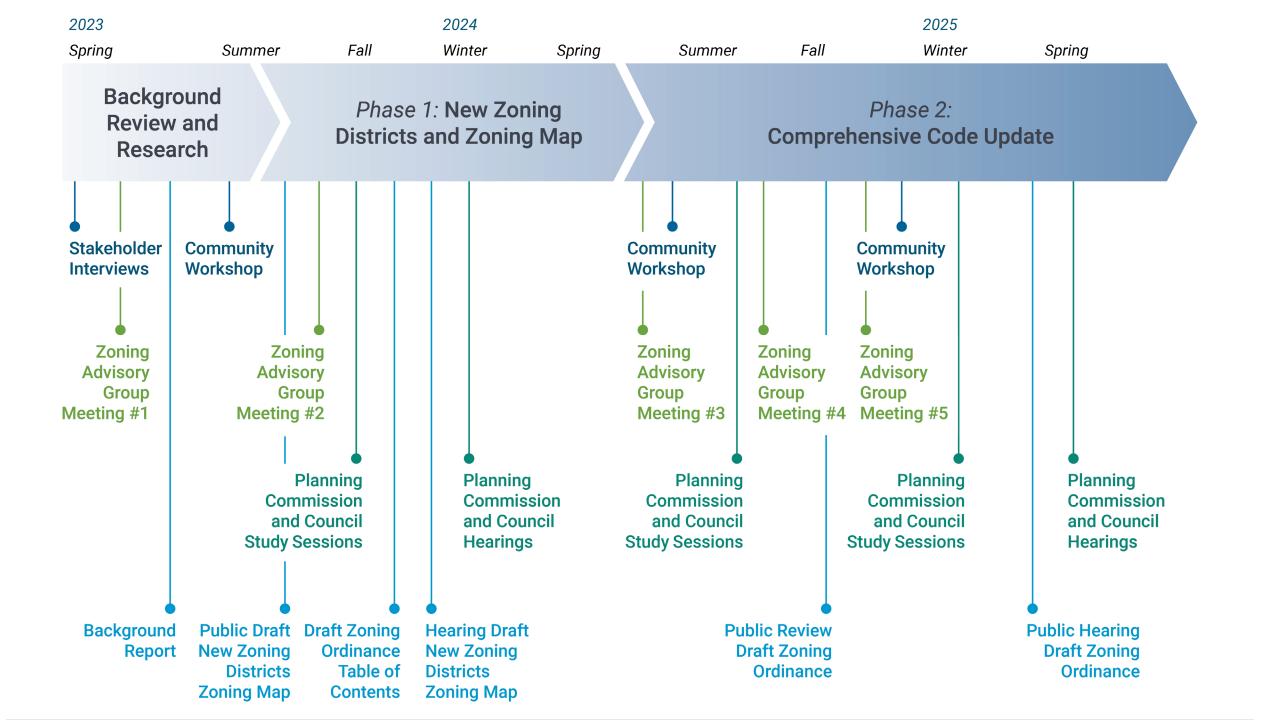

#### **New Zoning Districts and Zoning Map Update**

- Planning Commission Study Session August 30, 2023
- City Council Study Session October 3, 2023
- Adoption Hearings December 2023/January 2024